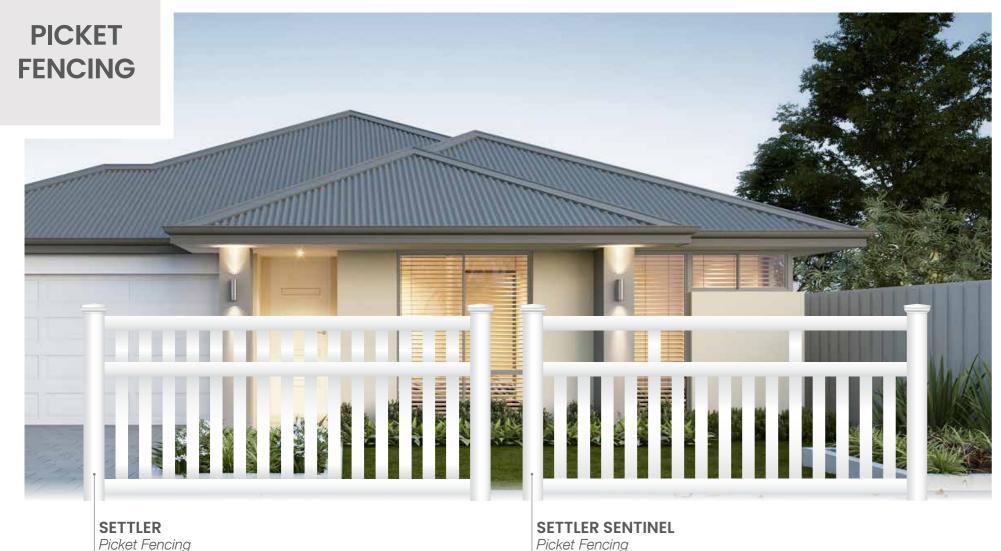

2

T lokot T offoling

• 900mm • 1200mm • 1500mm • 1800mm

• 900mm • 1200mm • 1500mm • 1800mm

The Settler features flat, timber-like pickets, 70mm x 20mm with a gap of 73mm and a flat, top rail in two variations for a neat, modern finish.

The most popular style for a reason, the Settler has been designed to please. It's the ideal solution to frame your property for a streamlined, neat finish.

Please Note: This diagram is for illustrative purposes only, not construction use.