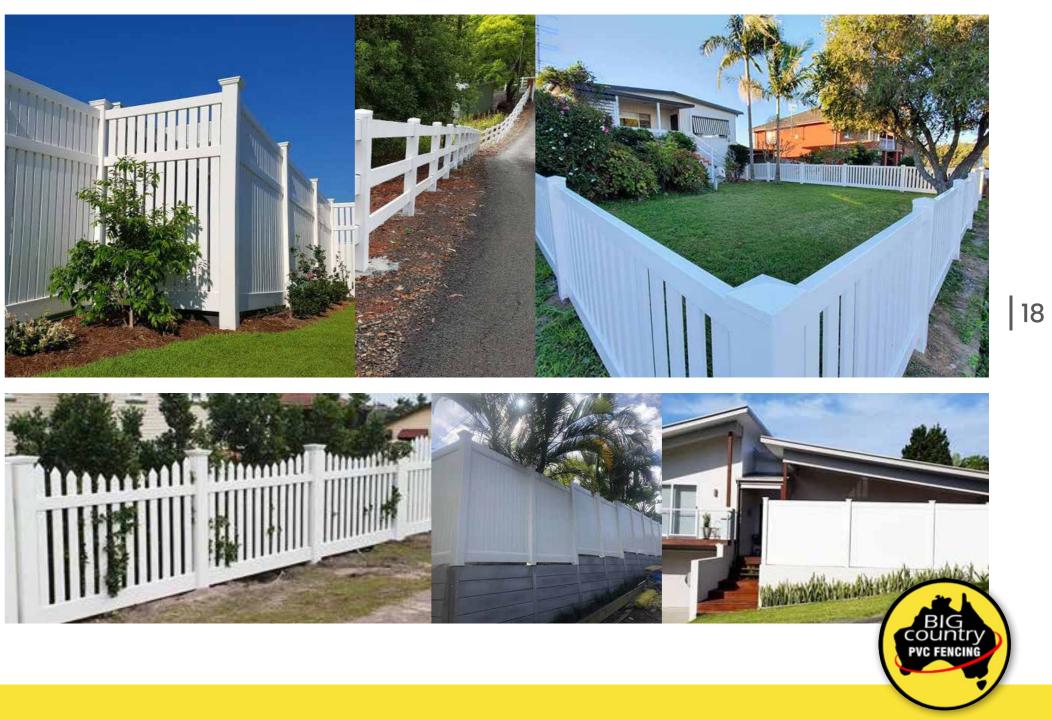

E WARRANTY\*

All gates are custom made at the Big Country Factory and are manufactured with superior strength utilising our specially designed aluminium locking system.

All gates and hardware come with a 12 month limited warranty!





Custom built with powder coated aluminium framework and slats, all gates connect into a reinforced post, seamlessly integrating into PVC fencing. Single, double driveway and pedestrian access gates, you name it, we build it!



\*12 month gate warranty conditions apply, ask for more information.



Temporary Fencing comes with post stands and the choice of two classic designs. The perfect, lightweight yet strong solution for your next outdoor/indoor event or trade show.







For more examples of work, check out our Instagram page @bigcountrypvcfencing.