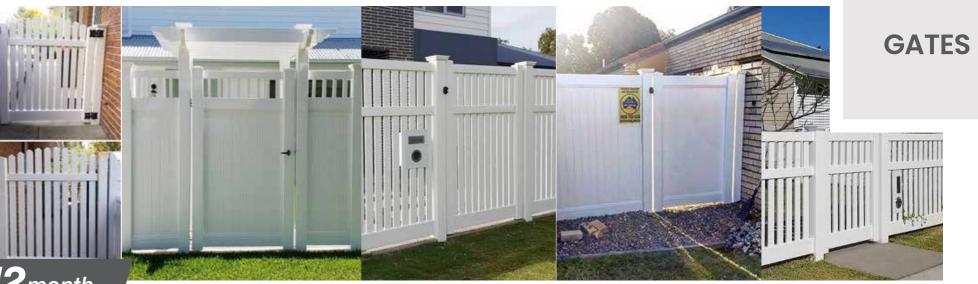

BIG COUNTRY PVC FENCING

Create a custom arbour to accent the entry to your home! All arbours come with the 50year guarantee as with all PVC Fencing products.

12month GATE WARRANTY\*

All gates are custom made at the Big Country Factory and are manufactured with superior strength utilising our specially designed aluminium locking system.

All gates and hardware come with a 12 month limited warranty!

Custom built with powder coated aluminium framework and slats, all gates connect into a reinforced post, seamlessly integrating into PVC fencing. Single, double driveway and pedestrian access gates, you name it, we build it!