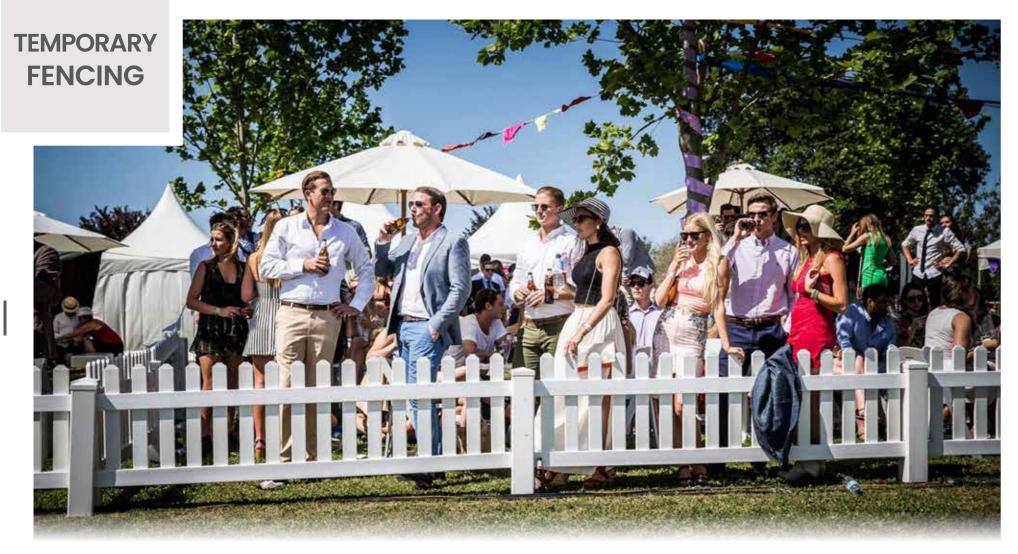

\*12 month gate warranty conditions apply, ask for more information.

Temporary Fencing comes with post stands and the choice of two classic designs. The perfect, lightweight yet strong solution for your next outdoor/indoor event or trade show.