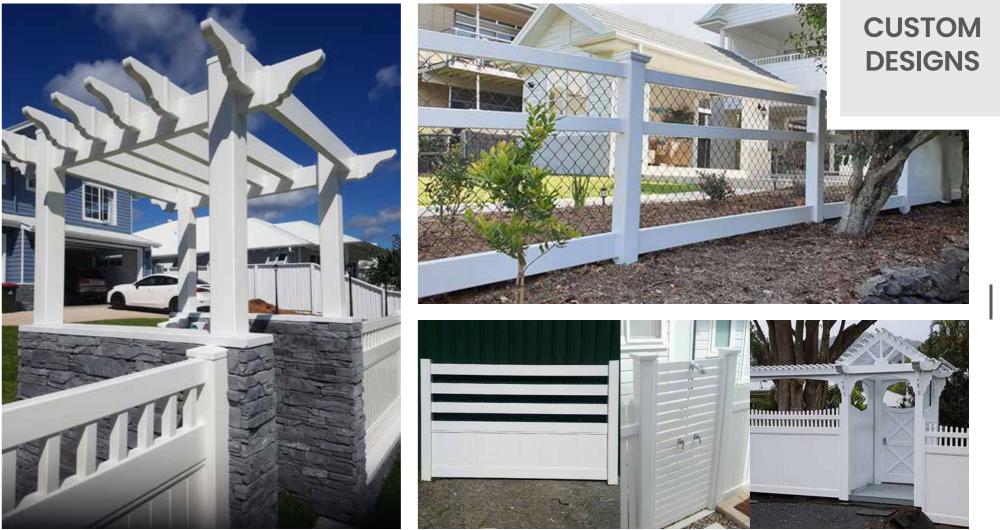

**Custom Designs** 

Custom fencing includes all gates, arbours, combinations or adjustments of any styles in the range to suit your needs.

**Choice of Cap Style:** 

Vinyl Post Cap

Pvramid Vinyl Post Cap

Picket Cap