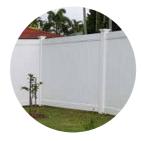

**Full-Privacv** The perfect privacy solution that provides an acoustic barrier with a neat Hampton style finish.

**Ranch Style** Attractive post and rail fences, ideal for retaining horses, sensitive livestock or simply for the look.

• 900mm • 1200mm • 1500mm • 1800mm

Full privacy panels provide some level of acoustic barrier in 3 main styles. Talk to us about creating a custom style. Please Note: This diagram is for illustrative purposes only, not construction use.