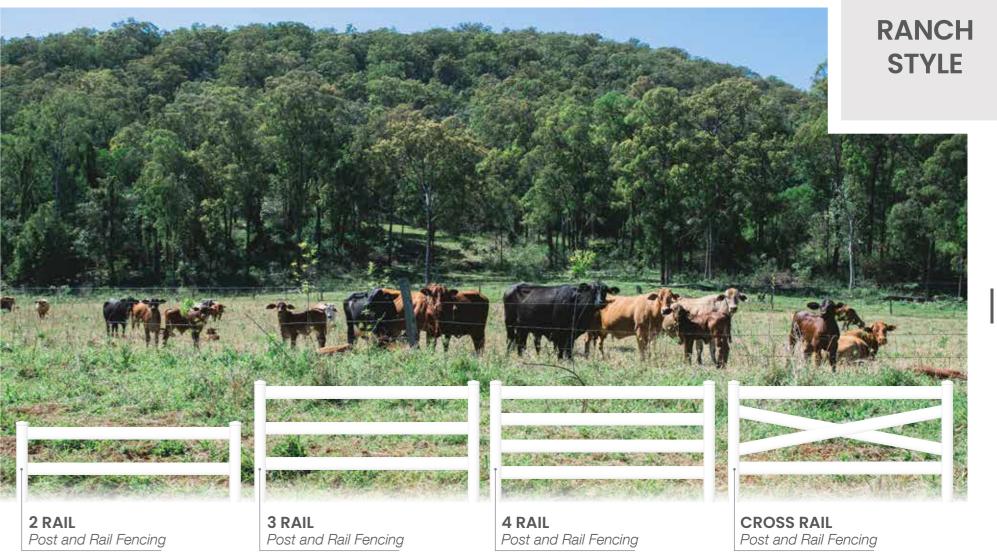

**Full-Privacv** The perfect privacy solution that provides an acoustic barrier with a neat Hampton style finish.

**Ranch Style** Attractive post and rail fences, ideal for retaining horses, sensitive livestock or simply for the look.

• Post and rail fencing is designed for a standard 1200mm height. Can also be custom made to 1500mm or smaller.

The popular solution for larger properties, post and rail fencing is an efficient way to frame your boundary with a ranch style - without the maintenance!