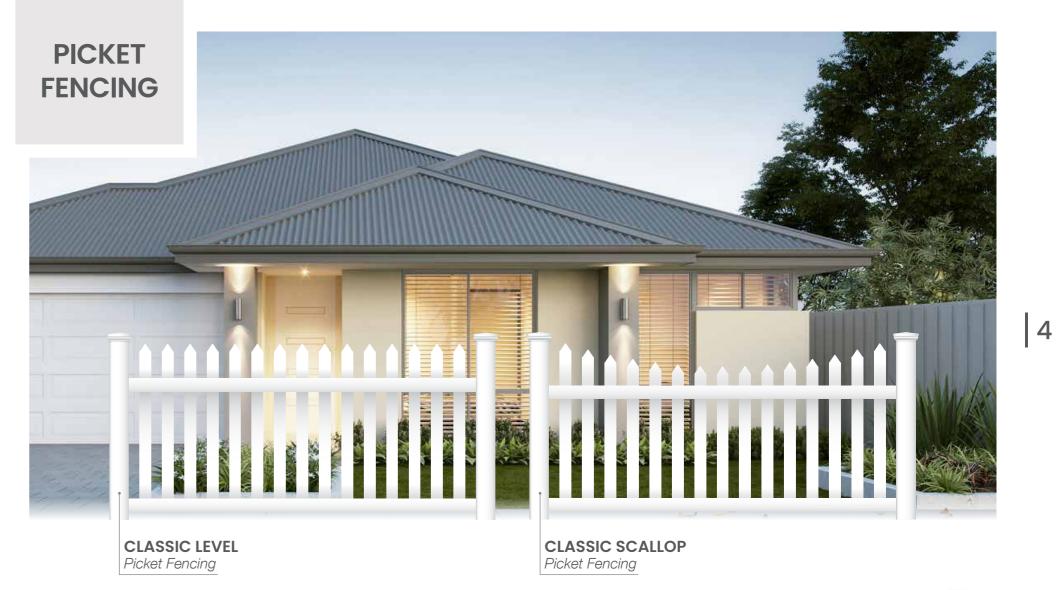

• 900mm • 1200mm • 1500mm • 1800mm

• 900mm • 1200mm • 1500mm • 1800mm

The Classic Picket features flat, timber-like pickets, 70mm x 20mm with a gap of 73mm and pointed picket tops for a classic traditional style with that additional detail.