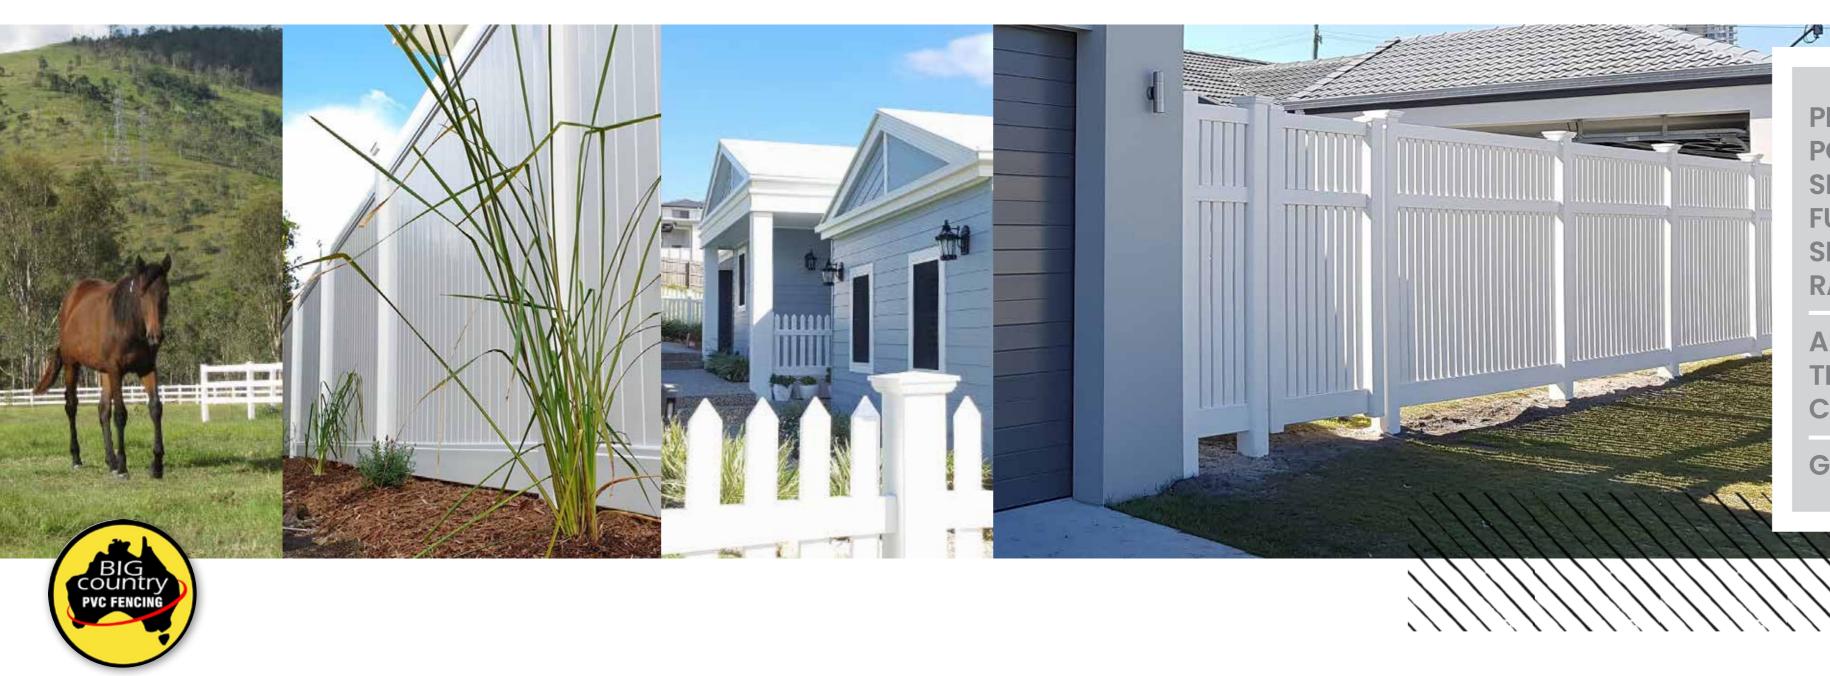

Big Country PVC Fencing products can be seen across the country on major projects, including some of Australia's most prominent horse studs, spelling farms, pony clubs and equestrian centres.

## **PVC Fencing Styles**

**Picket Fencing** 

Picket Fencing combines the classic look of timber picket fencing with the convenience of PVC.

Semi-Privacy Looking for a fence that doesn't block the view? Find the perfect style to accentuate your home.

**Full-Privacv** The perfect privacy solution that provides an acoustic barrier with a neat Hampton style finish.

**Ranch Style** Attractive post and rail fences, ideal for retaining horses, sensitive livestock or simply for the look.