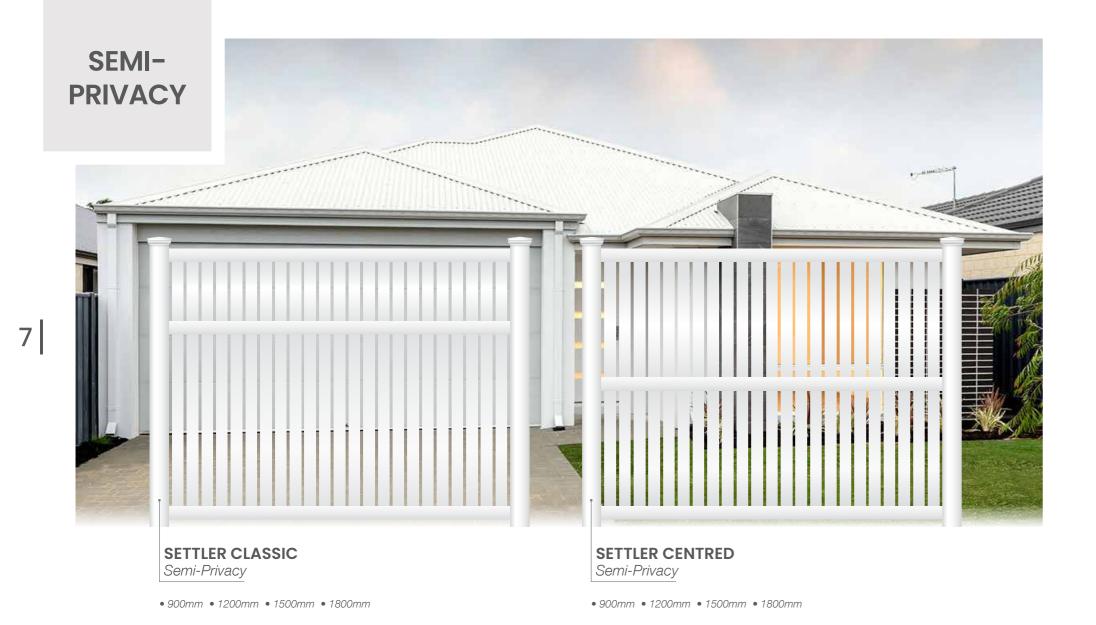

The most popular style for a reason, the Settler has been designed to please. It's the ideal solution to frame your property for a streamlined, neat finish.

Please Note: This diagram is for illustrative purposes only, not construction use.

2

T lokot T offoling

• 900mm • 1200mm • 1500mm • 1800mm

• 900mm • 1200mm • 1500mm • 1800mm

The Settler features flat, timber-like pickets, 70mm x 20mm with a gap of 73mm and a flat, top rail in two variations for a neat, modern finish.