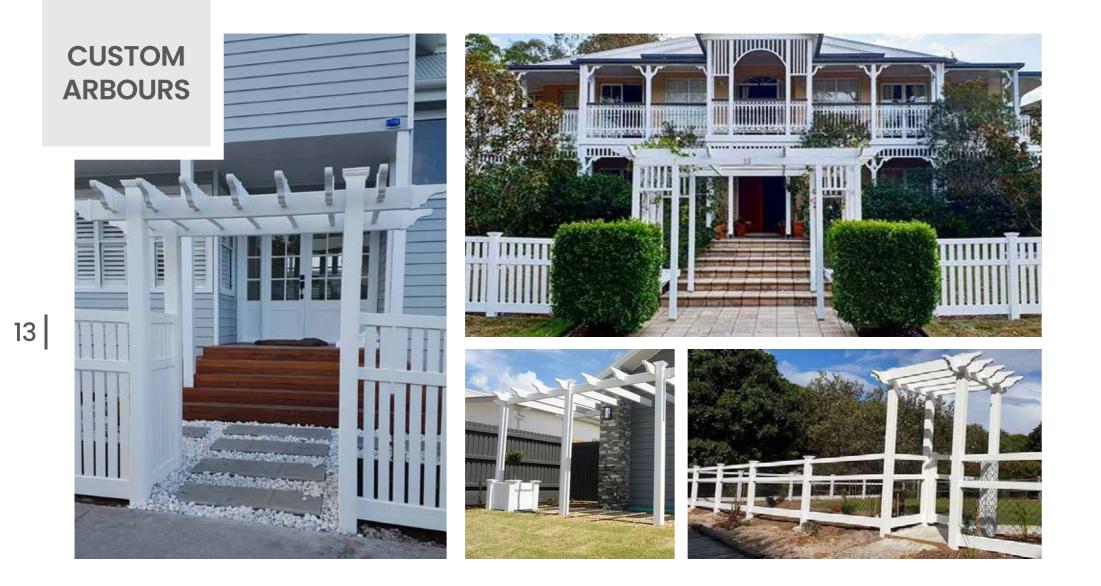

BIG COUNTRY PVC FENCING

Create a custom arbour to accent the entry to your home! All arbours come with the 50year guarantee as with all PVC Fencing products.

12month GATE WARRANTY\*

All gates are custom made at the Big Country Factory and are manufactured with superior strength utilising our specially designed aluminium locking system.