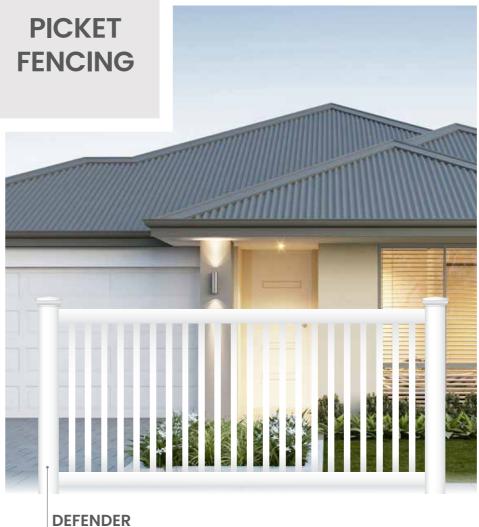

#### **GUARDIAN** Pool Fence

• 900mm • 1200mm • 1500mm • 1800mm

The Defender picket fence features the smaller, square pickets as the Heritage - with a flat, framed finish. The Guardian is designed for safety and stability, giving you continuity for your pool area and property.