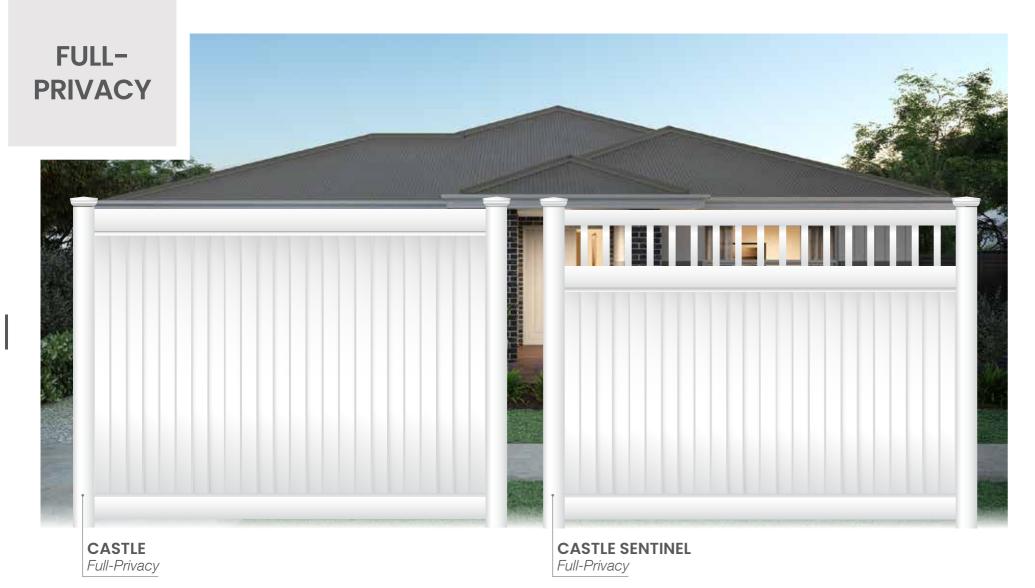

• 900mm • 1200mm • 1500mm • 1800mm

Full privacy panels provide some level of acoustic barrier in 3 main styles. Talk to us about creating a custom style. Please Note: This diagram is for illustrative purposes only, not construction use.