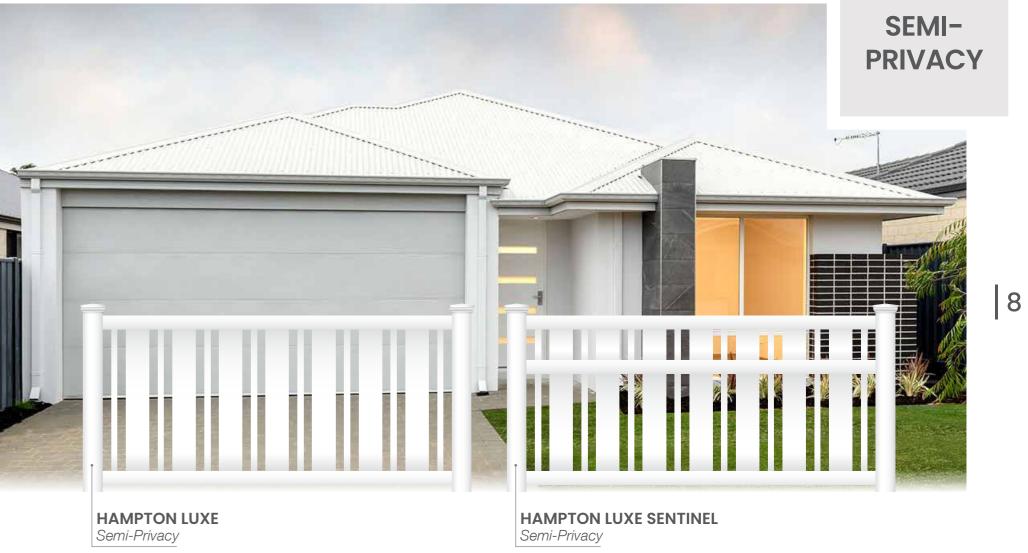

• 900mm • 1200mm • 1500mm • 1800mm

• 900mm • 1200mm • 1500mm • 1800mm

The Hampton Luxe semi-privacy fence is comprised of the small square pickets and classic flat pickets for a fresh, modern look.

• 900mm • 1200mm • 1500mm • 1800mm