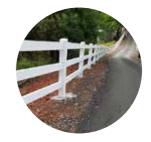

**Full-Privacv** The perfect privacy solution that provides an acoustic barrier with a neat Hampton style finish.

**Ranch Style** Attractive post and rail fences, ideal for retaining horses, sensitive livestock or simply for the look.

• Post and rail fencing is designed for a standard 1200mm height. Can also be custom made to 1500mm or smaller.

The popular solution for larger properties, post and rail fencing is an efficient way to frame your boundary with a ranch style - without the maintenance!