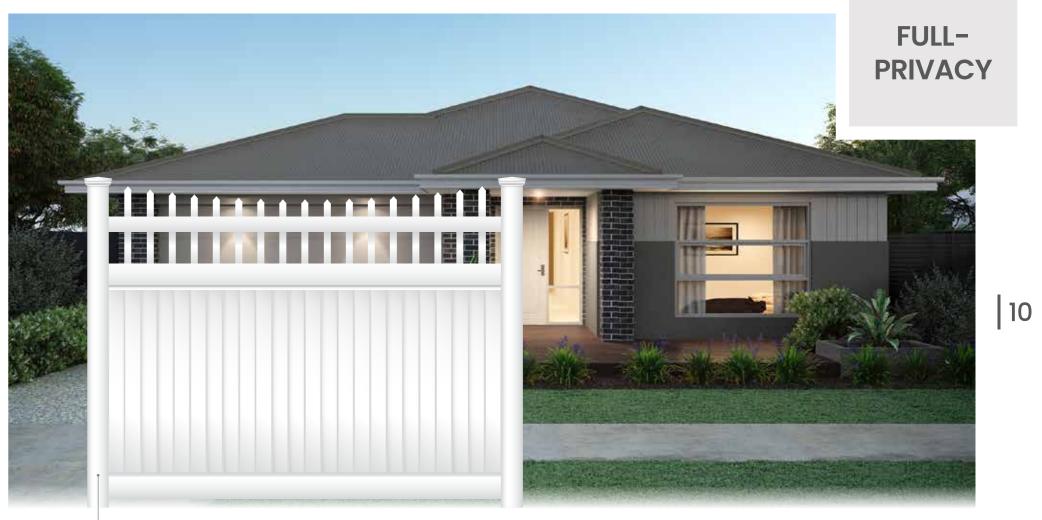

**Full-Privacv** The perfect privacy solution that provides an acoustic barrier with a neat Hampton style finish.

**Ranch Style** Attractive post and rail fences, ideal for retaining horses, sensitive livestock or simply for the look.

• 900mm • 1200mm • 1500mm • 1800mm

Full privacy panels provide some level of acoustic barrier in 3 main styles. Talk to us about creating a custom style. Please Note: This diagram is for illustrative purposes only, not construction use.