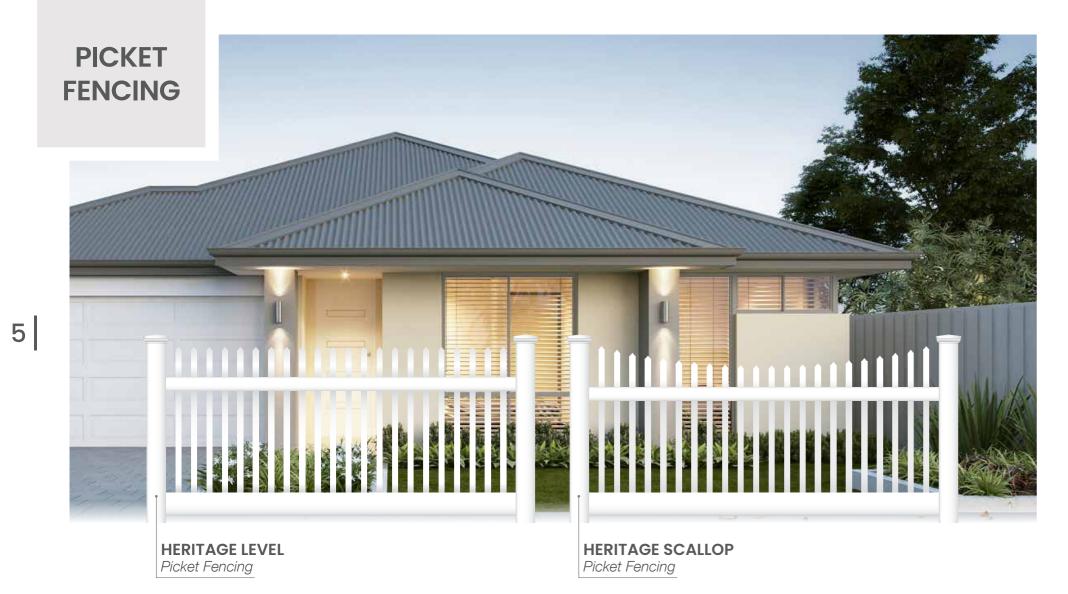

## **PVC Fencing Styles**

**Picket Fencing** 

Picket Fencing combines the classic look of timber picket fencing with the convenience of PVC.

Semi-Privacy Looking for a fence that doesn't block the view? Find the perfect style to accentuate your home.

• 900mm • 1200mm • 1500mm • 1800mm

• 900mm • 1200mm • 1500mm • 1800mm

The Heritage features small, square pickets, 38mm x 38mm with a gap of 64.5mm and pointed tops to give you a detailed finish.

Please Note: This diagram is for illustrative purposes only, not construction use.