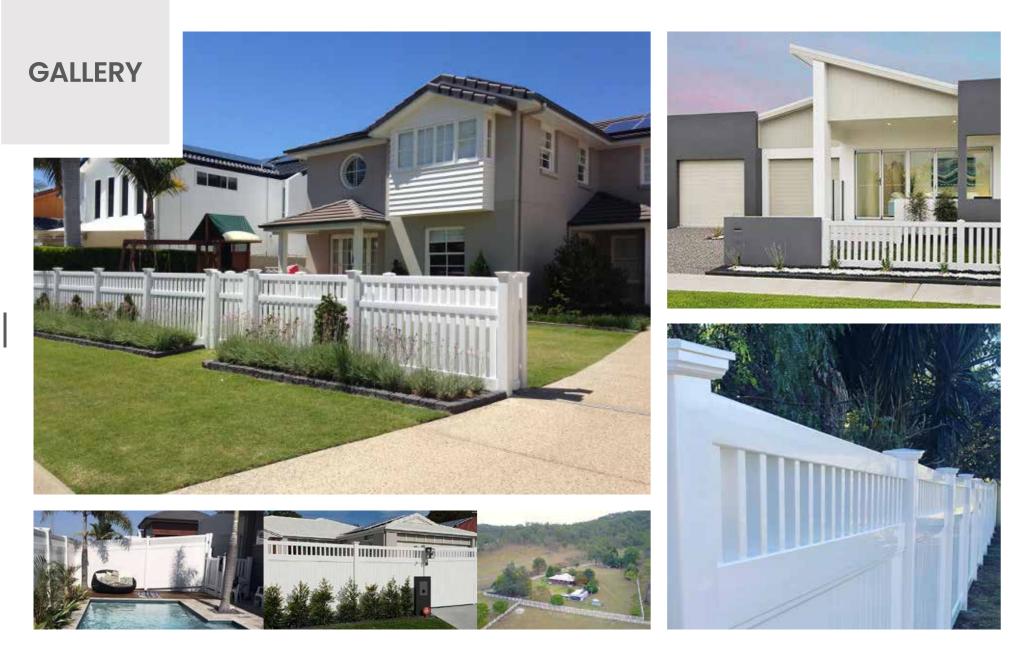

rs come with the 50year guarantee as with all PVC Fencing products.



12month GATE WARRANTY\*

All gates are custom made at the Big Country Factory and are manufactured with superior strength utilising our specially designed aluminium locking system.

All gates and hardware come with a 12 month limited warranty!





Custom built with powder coated aluminium framework and slats, all gates connect into a reinforced post, seamlessly integrating into PVC fencing. Single, double driveway and pedestrian access gates, you name it, we build it!



\*12 month gate warranty conditions apply, ask for more information.



Temporary Fencing comes with post stands and the choice of two classic designs. The perfect, lightweight yet strong solution for your next outdoor/indoor event or trade show.







For more examples of work, check out our Instagram page @bigcountrypvcfencing.