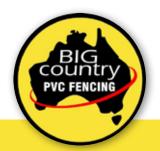

CASTLE SENTINEL SCALLOP Full-Privacy

• 900mm • 1200mm • 1500mm • 1800mm

• 900mm • 1200mm • 1500mm • 1800mm

Horizontal slats can be incorporated in any space and provides privacy no matter what your needs are.