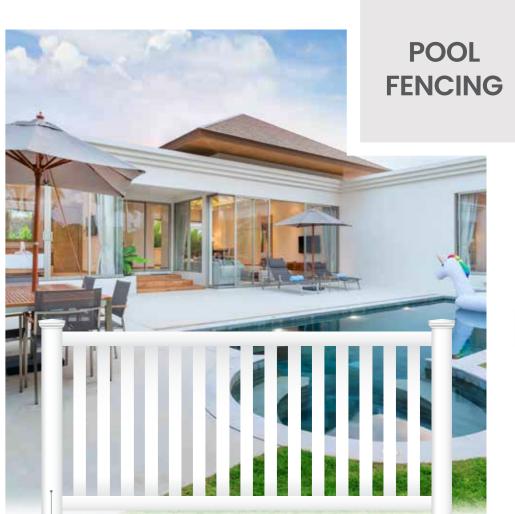

#### **GUARDIAN** Pool Fence

• 900mm • 1200mm • 1500mm • 1800mm

The Defender picket fence features the smaller, square pickets as the Heritage - with a flat, framed finish. The Guardian is designed for safety and stability, giving you continuity for your pool area and property.