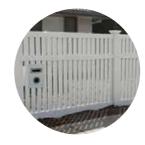

#### **GUARDIAN** Pool Fence

• 900mm • 1200mm • 1500mm • 1800mm

The Defender picket fence features the smaller, square pickets as the Heritage - with a flat, framed finish. The Guardian is designed for safety and stability, giving you continuity for your pool area and property.