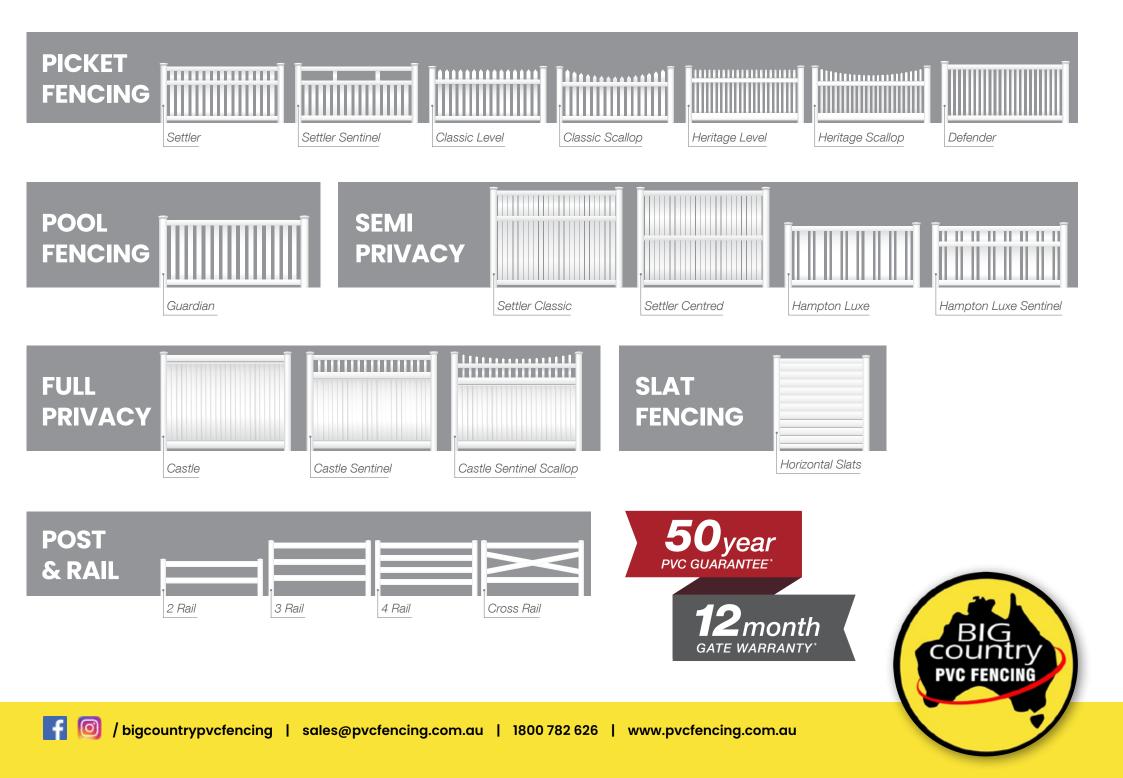

## **PVC Fencing Styles**

**Picket Fencing** 

Picket Fencing combines the classic look of timber picket fencing with the convenience of PVC.

Semi-Privacy Looking for a fence that doesn't block the view? Find the perfect style to accentuate your home.

**Full-Privacv** The perfect privacy solution that provides an acoustic barrier with a neat Hampton style finish.

**Ranch Style** Attractive post and rail fences, ideal for retaining horses, sensitive livestock or simply for the look.

**Custom Designs** 

Custom fencing includes all gates, arbours, combinations or adjustments of any styles in the range to suit your needs.

**Choice of Cap Style:** 

Vinyl Post Cap

Pvramid Vinyl Post Cap

Picket Cap

2

T lokot T offoling

• 900mm • 1200mm • 1500mm • 1800mm

• 900mm • 1200mm • 1500mm • 1800mm

The Settler features flat, timber-like pickets, 70mm x 20mm with a gap of 73mm and a flat, top rail in two variations for a neat, modern finish.

• 900mm • 1200mm • 1500mm • 1800mm

• 900mm • 1200mm • 1500mm • 1800mm

The Classic Picket features flat, timber-like pickets, 70mm x 20mm with a gap of 73mm and pointed picket tops for a classic traditional style with that additional detail.

• 900mm • 1200mm • 1500mm • 1800mm

• 900mm • 1200mm • 1500mm • 1800mm

The Heritage features small, square pickets, 38mm x 38mm with a gap of 64.5mm and pointed tops to give you a detailed finish.

Please Note: This diagram is for illustrative purposes only, not construction use.

#### **GUARDIAN** Pool Fence

• 900mm • 1200mm • 1500mm • 1800mm

The Defender picket fence features the smaller, square pickets as the Heritage - with a flat, framed finish. The Guardian is designed for safety and stability, giving you continuity for your pool area and property.

The most popular style for a reason, the Settler has been designed to please. It's the ideal solution to frame your property for a streamlined, neat finish.

Please Note: This diagram is for illustrative purposes only, not construction use.

• 900mm • 1200mm • 1500mm • 1800mm

• 900mm • 1200mm • 1500mm • 1800mm

The Hampton Luxe semi-privacy fence is comprised of the small square pickets and classic flat pickets for a fresh, modern look.

• 900mm • 1200mm • 1500mm • 1800mm

• 900mm • 1200mm • 1500mm • 1800mm

Full privacy panels provide some level of acoustic barrier in 3 main styles. Talk to us about creating a custom style. Please Note: This diagram is for illustrative purposes only, not construction use.

CASTLE SENTINEL SCALLOP Full-Privacy

• 900mm • 1200mm • 1500mm • 1800mm

• 900mm • 1200mm • 1500mm • 1800mm

Horizontal slats can be incorporated in any space and provides privacy no matter what your needs are.

• Post and rail fencing is designed for a standard 1200mm height. Can also be custom made to 1500mm or smaller.

The popular solution for larger properties, post and rail fencing is an efficient way to frame your boundary with a ranch style - without the maintenance!